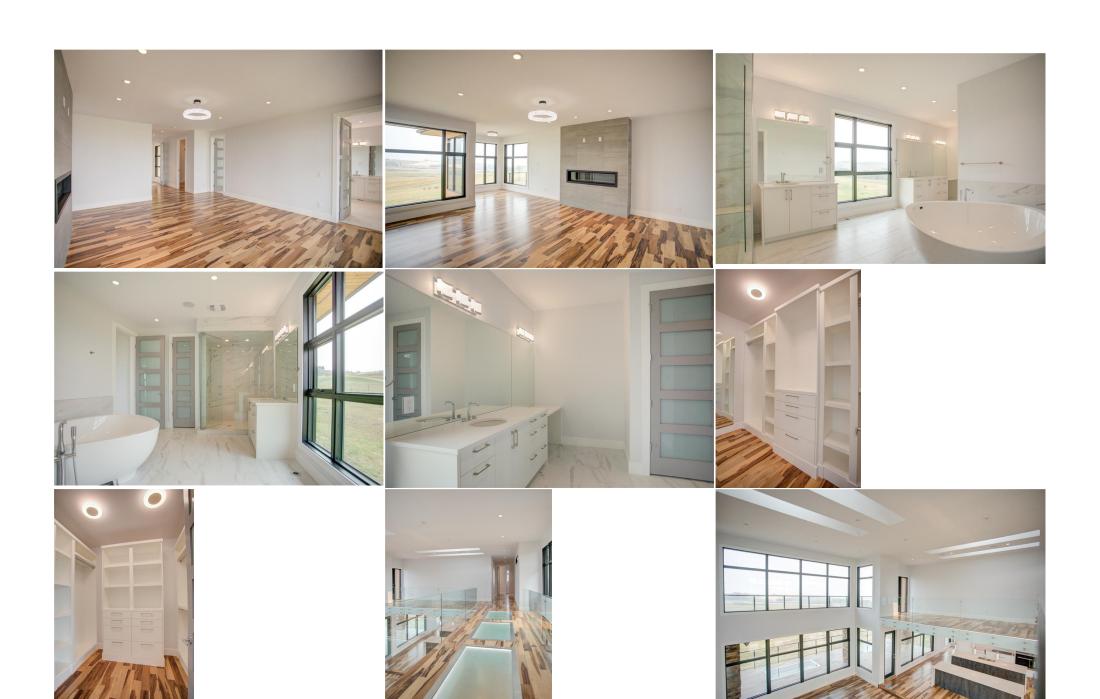

| Bedroom               | Upper                                                                                                                                                                                                                                                                                                                                                                                                                                                                                                                                                                                                                                                                                                                                                                                                                                                                                                                                                                                                                                                                                                                                                                                                                                                                                        | 11`0" x 10`9"           | Bedroom              | Upper  | 14`1" x 12`0"  |
|-----------------------|----------------------------------------------------------------------------------------------------------------------------------------------------------------------------------------------------------------------------------------------------------------------------------------------------------------------------------------------------------------------------------------------------------------------------------------------------------------------------------------------------------------------------------------------------------------------------------------------------------------------------------------------------------------------------------------------------------------------------------------------------------------------------------------------------------------------------------------------------------------------------------------------------------------------------------------------------------------------------------------------------------------------------------------------------------------------------------------------------------------------------------------------------------------------------------------------------------------------------------------------------------------------------------------------|-------------------------|----------------------|--------|----------------|
| Bedroom               | Upper                                                                                                                                                                                                                                                                                                                                                                                                                                                                                                                                                                                                                                                                                                                                                                                                                                                                                                                                                                                                                                                                                                                                                                                                                                                                                        | 18`11" x 11`4"          | Bedroom              | Upper  | 12`8" x 8`0"   |
| Loft                  | Upper                                                                                                                                                                                                                                                                                                                                                                                                                                                                                                                                                                                                                                                                                                                                                                                                                                                                                                                                                                                                                                                                                                                                                                                                                                                                                        | 22`5" x 9`10"           | Laundry              | Upper  | 5`3" x 5`2"    |
| Den                   | Lower                                                                                                                                                                                                                                                                                                                                                                                                                                                                                                                                                                                                                                                                                                                                                                                                                                                                                                                                                                                                                                                                                                                                                                                                                                                                                        | 14`7" x 11`6"           | Family Room          | Lower  | 26`9" x 16`11" |
| Game Room             | Lower                                                                                                                                                                                                                                                                                                                                                                                                                                                                                                                                                                                                                                                                                                                                                                                                                                                                                                                                                                                                                                                                                                                                                                                                                                                                                        | 13`2" x 11`8"           | Media Room           | Lower  | 21`11" x 13`0" |
| Other                 | Lower                                                                                                                                                                                                                                                                                                                                                                                                                                                                                                                                                                                                                                                                                                                                                                                                                                                                                                                                                                                                                                                                                                                                                                                                                                                                                        | 9`8" x 6`3"             | Other                | Lower  | 11`1" x 7`3"   |
| Laundry               | Lower                                                                                                                                                                                                                                                                                                                                                                                                                                                                                                                                                                                                                                                                                                                                                                                                                                                                                                                                                                                                                                                                                                                                                                                                                                                                                        | 8`3" x 5`11"            | Furnace/Utility Room | Lower  | 13`7" x 12`1"  |
| Furnace/Utility Room  | Lower                                                                                                                                                                                                                                                                                                                                                                                                                                                                                                                                                                                                                                                                                                                                                                                                                                                                                                                                                                                                                                                                                                                                                                                                                                                                                        | 9`11" x 9`7"            | Bedroom              | Lower  | 14`2" x 13`5"  |
| Bedroom               | Lower                                                                                                                                                                                                                                                                                                                                                                                                                                                                                                                                                                                                                                                                                                                                                                                                                                                                                                                                                                                                                                                                                                                                                                                                                                                                                        | 13`9" x 11`5"           | Workshop             | Main   | 20`6" x 16`0"  |
| 2pc Bathroom          | Main                                                                                                                                                                                                                                                                                                                                                                                                                                                                                                                                                                                                                                                                                                                                                                                                                                                                                                                                                                                                                                                                                                                                                                                                                                                                                         |                         | 2pc Bathroom         | Lower  |                |
| 3pc Ensuite bath      | Lower                                                                                                                                                                                                                                                                                                                                                                                                                                                                                                                                                                                                                                                                                                                                                                                                                                                                                                                                                                                                                                                                                                                                                                                                                                                                                        |                         | 3pc Ensuite bath     | Lower  |                |
| 3pc Ensuite bath      | Second                                                                                                                                                                                                                                                                                                                                                                                                                                                                                                                                                                                                                                                                                                                                                                                                                                                                                                                                                                                                                                                                                                                                                                                                                                                                                       |                         | 3pc Ensuite bath     | Second |                |
| 4pc Ensuite bath      | Second                                                                                                                                                                                                                                                                                                                                                                                                                                                                                                                                                                                                                                                                                                                                                                                                                                                                                                                                                                                                                                                                                                                                                                                                                                                                                       |                         | 4pc Ensuite bath     | Second |                |
| 5pc Ensuite bath      | Main                                                                                                                                                                                                                                                                                                                                                                                                                                                                                                                                                                                                                                                                                                                                                                                                                                                                                                                                                                                                                                                                                                                                                                                                                                                                                         |                         |                      |        |                |
|                       |                                                                                                                                                                                                                                                                                                                                                                                                                                                                                                                                                                                                                                                                                                                                                                                                                                                                                                                                                                                                                                                                                                                                                                                                                                                                                              |                         | Legal/Tax/Financial  |        |                |
| Title:                |                                                                                                                                                                                                                                                                                                                                                                                                                                                                                                                                                                                                                                                                                                                                                                                                                                                                                                                                                                                                                                                                                                                                                                                                                                                                                              | Zoning:                 |                      |        |                |
| Fee Simple            |                                                                                                                                                                                                                                                                                                                                                                                                                                                                                                                                                                                                                                                                                                                                                                                                                                                                                                                                                                                                                                                                                                                                                                                                                                                                                              | country residential     |                      |        |                |
| Legal Desc:           | 1012973                                                                                                                                                                                                                                                                                                                                                                                                                                                                                                                                                                                                                                                                                                                                                                                                                                                                                                                                                                                                                                                                                                                                                                                                                                                                                      |                         |                      |        |                |
|                       |                                                                                                                                                                                                                                                                                                                                                                                                                                                                                                                                                                                                                                                                                                                                                                                                                                                                                                                                                                                                                                                                                                                                                                                                                                                                                              |                         | Remarks              |        |                |
| Pub Rmks: Inclusions: | Occupied, 24 hours notice please, State of the Art Luxury in Dark Sky Country, Red Willow Estates, 10 minutes West on HWY 22 X. Large family, enjoy entertaining, this dramatic 2 story Walkout on 3.97 acres with 8,259 sq. ft. developed on 3 levels is for you. Brazilian hardwood, Caesarstone tops, tile, stone, 9 bathrooms, 7 bedrooms with ensuite baths and walk in closets, spectacular main floor master and 2nd floor mother in law/nanny retreat with private balcony. Sparkling 2 island kitchen with top of the line Miele appliances and wrap around pantry with a view. Great room features 22 foot ceilings, stone fireplace, tons of triple glazed windows, glass rails, skylights, glass panels in hallway and balcony, recessed led lighting and accents throughout, built in cabinets everywhere, 3 balconies and walkout patio. Walkout with 2 bedrooms, huge family room, bar, wine room, media room, exercise room and den. Triple attached garage with workshop. High efficiency in floor heating and fan coil cooling throughout including garage. Vendor Financing possible. Listing Realtor related to Seller.  Dishwasher-Built-In,Garage Control,Garage Opener,Hood Fan,Humidifier-Power (Furnace),Oven-Built-In,Oven-Microwave,Refrigerator,Stove-Countertop |                         |                      |        |                |
| Property Listed By:   |                                                                                                                                                                                                                                                                                                                                                                                                                                                                                                                                                                                                                                                                                                                                                                                                                                                                                                                                                                                                                                                                                                                                                                                                                                                                                              | er,Wine/Beverage Cooler |                      | ,      |                |
|                       |                                                                                                                                                                                                                                                                                                                                                                                                                                                                                                                                                                                                                                                                                                                                                                                                                                                                                                                                                                                                                                                                                                                                                                                                                                                                                              |                         |                      |        |                |