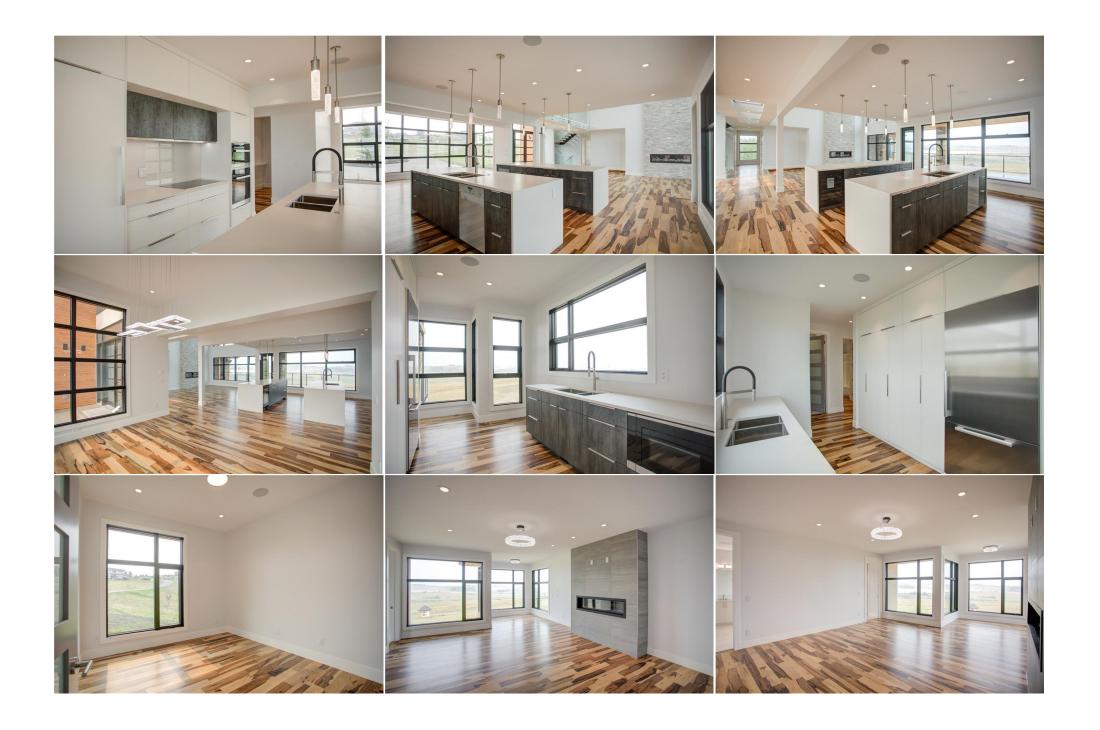

| Bedroom               | Upper                                                                                                                                                                                                                                                                                                                                                                                                                                                                                                                                                                                                                                                                                                                                                                                                                                                                                                                                                                                                                                                                                                                                                                                                                                                                                        | 11`0" x 10`9"           | Bedroom              | Upper  | 14`1" x 12`0"  |
|-----------------------|----------------------------------------------------------------------------------------------------------------------------------------------------------------------------------------------------------------------------------------------------------------------------------------------------------------------------------------------------------------------------------------------------------------------------------------------------------------------------------------------------------------------------------------------------------------------------------------------------------------------------------------------------------------------------------------------------------------------------------------------------------------------------------------------------------------------------------------------------------------------------------------------------------------------------------------------------------------------------------------------------------------------------------------------------------------------------------------------------------------------------------------------------------------------------------------------------------------------------------------------------------------------------------------------|-------------------------|----------------------|--------|----------------|
| Bedroom               | Upper                                                                                                                                                                                                                                                                                                                                                                                                                                                                                                                                                                                                                                                                                                                                                                                                                                                                                                                                                                                                                                                                                                                                                                                                                                                                                        | 18`11" x 11`4"          | Bedroom              | Upper  | 12`8" x 8`0"   |
| Loft                  | Upper                                                                                                                                                                                                                                                                                                                                                                                                                                                                                                                                                                                                                                                                                                                                                                                                                                                                                                                                                                                                                                                                                                                                                                                                                                                                                        | 22`5" x 9`10"           | Laundry              | Upper  | 5`3" x 5`2"    |
| Den                   | Lower                                                                                                                                                                                                                                                                                                                                                                                                                                                                                                                                                                                                                                                                                                                                                                                                                                                                                                                                                                                                                                                                                                                                                                                                                                                                                        | 14`7" x 11`6"           | Family Room          | Lower  | 26`9" x 16`11" |
| Game Room             | Lower                                                                                                                                                                                                                                                                                                                                                                                                                                                                                                                                                                                                                                                                                                                                                                                                                                                                                                                                                                                                                                                                                                                                                                                                                                                                                        | 13`2" x 11`8"           | Media Room           | Lower  | 21`11" x 13`0" |
| Other                 | Lower                                                                                                                                                                                                                                                                                                                                                                                                                                                                                                                                                                                                                                                                                                                                                                                                                                                                                                                                                                                                                                                                                                                                                                                                                                                                                        | 9`8" x 6`3"             | Other                | Lower  | 11`1" x 7`3"   |
| Laundry               | Lower                                                                                                                                                                                                                                                                                                                                                                                                                                                                                                                                                                                                                                                                                                                                                                                                                                                                                                                                                                                                                                                                                                                                                                                                                                                                                        | 8`3" x 5`11"            | Furnace/Utility Room | Lower  | 13`7" x 12`1"  |
| Furnace/Utility Room  | Lower                                                                                                                                                                                                                                                                                                                                                                                                                                                                                                                                                                                                                                                                                                                                                                                                                                                                                                                                                                                                                                                                                                                                                                                                                                                                                        | 9`11" x 9`7"            | Bedroom              | Lower  | 14`2" x 13`5"  |
| Bedroom               | Lower                                                                                                                                                                                                                                                                                                                                                                                                                                                                                                                                                                                                                                                                                                                                                                                                                                                                                                                                                                                                                                                                                                                                                                                                                                                                                        | 13`9" x 11`5"           | Workshop             | Main   | 20`6" x 16`0"  |
| 2pc Bathroom          | Main                                                                                                                                                                                                                                                                                                                                                                                                                                                                                                                                                                                                                                                                                                                                                                                                                                                                                                                                                                                                                                                                                                                                                                                                                                                                                         |                         | 2pc Bathroom         | Lower  |                |
| 3pc Ensuite bath      | Lower                                                                                                                                                                                                                                                                                                                                                                                                                                                                                                                                                                                                                                                                                                                                                                                                                                                                                                                                                                                                                                                                                                                                                                                                                                                                                        |                         | 3pc Ensuite bath     | Lower  |                |
| 3pc Ensuite bath      | Second                                                                                                                                                                                                                                                                                                                                                                                                                                                                                                                                                                                                                                                                                                                                                                                                                                                                                                                                                                                                                                                                                                                                                                                                                                                                                       |                         | 3pc Ensuite bath     | Second |                |
| 4pc Ensuite bath      | Second                                                                                                                                                                                                                                                                                                                                                                                                                                                                                                                                                                                                                                                                                                                                                                                                                                                                                                                                                                                                                                                                                                                                                                                                                                                                                       |                         | 4pc Ensuite bath     | Second |                |
| 5pc Ensuite bath      | Main                                                                                                                                                                                                                                                                                                                                                                                                                                                                                                                                                                                                                                                                                                                                                                                                                                                                                                                                                                                                                                                                                                                                                                                                                                                                                         |                         |                      |        |                |
|                       |                                                                                                                                                                                                                                                                                                                                                                                                                                                                                                                                                                                                                                                                                                                                                                                                                                                                                                                                                                                                                                                                                                                                                                                                                                                                                              |                         | Legal/Tax/Financial  |        |                |
| Title:                |                                                                                                                                                                                                                                                                                                                                                                                                                                                                                                                                                                                                                                                                                                                                                                                                                                                                                                                                                                                                                                                                                                                                                                                                                                                                                              | Zoning:                 |                      |        |                |
| Fee Simple            |                                                                                                                                                                                                                                                                                                                                                                                                                                                                                                                                                                                                                                                                                                                                                                                                                                                                                                                                                                                                                                                                                                                                                                                                                                                                                              | country residential     |                      |        |                |
| Legal Desc:           | 1012973                                                                                                                                                                                                                                                                                                                                                                                                                                                                                                                                                                                                                                                                                                                                                                                                                                                                                                                                                                                                                                                                                                                                                                                                                                                                                      |                         |                      |        |                |
|                       |                                                                                                                                                                                                                                                                                                                                                                                                                                                                                                                                                                                                                                                                                                                                                                                                                                                                                                                                                                                                                                                                                                                                                                                                                                                                                              |                         | Remarks              |        |                |
| Pub Rmks: Inclusions: | Occupied, 24 hours notice please, State of the Art Luxury in Dark Sky Country, Red Willow Estates, 10 minutes West on HWY 22 X. Large family, enjoy entertaining, this dramatic 2 story Walkout on 3.97 acres with 8,259 sq. ft. developed on 3 levels is for you. Brazilian hardwood, Caesarstone tops, tile, stone, 9 bathrooms, 7 bedrooms with ensuite baths and walk in closets, spectacular main floor master and 2nd floor mother in law/nanny retreat with private balcony. Sparkling 2 island kitchen with top of the line Miele appliances and wrap around pantry with a view. Great room features 22 foot ceilings, stone fireplace, tons of triple glazed windows, glass rails, skylights, glass panels in hallway and balcony, recessed led lighting and accents throughout, built in cabinets everywhere, 3 balconies and walkout patio. Walkout with 2 bedrooms, huge family room, bar, wine room, media room, exercise room and den. Triple attached garage with workshop. High efficiency in floor heating and fan coil cooling throughout including garage. Vendor Financing possible. Listing Realtor related to Seller.  Dishwasher-Built-In,Garage Control,Garage Opener,Hood Fan,Humidifier-Power (Furnace),Oven-Built-In,Oven-Microwave,Refrigerator,Stove-Countertop |                         |                      |        |                |
| Property Listed By:   |                                                                                                                                                                                                                                                                                                                                                                                                                                                                                                                                                                                                                                                                                                                                                                                                                                                                                                                                                                                                                                                                                                                                                                                                                                                                                              | er,Wine/Beverage Cooler |                      | ,      |                |
|                       |                                                                                                                                                                                                                                                                                                                                                                                                                                                                                                                                                                                                                                                                                                                                                                                                                                                                                                                                                                                                                                                                                                                                                                                                                                                                                              |                         |                      |        |                |