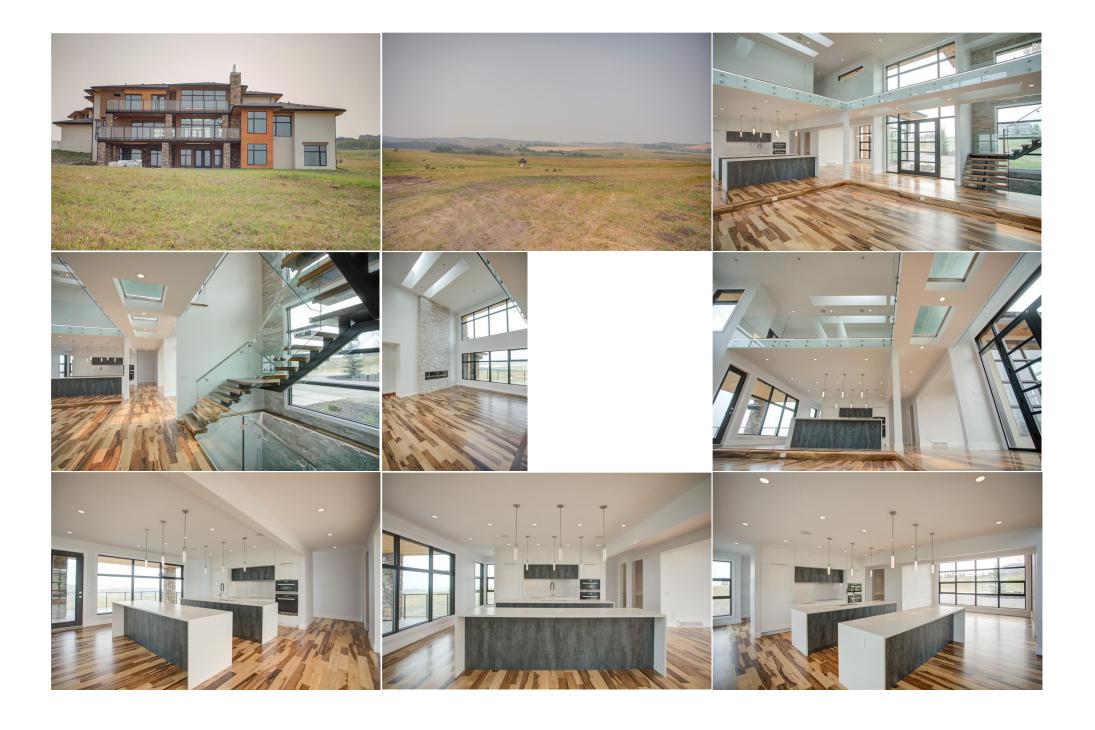

| Bedroom               | Upper                                                                                                                                                                                                                                                                                                                                                                                                                                                                                                                                                                                                                                                                                                                                                                                                                                                                                                                                                                                                                                                                                                                                                                                                                                                                                        | 11`0" x 10`9"           | Bedroom              | Upper  | 14`1" x 12`0"  |
|-----------------------|----------------------------------------------------------------------------------------------------------------------------------------------------------------------------------------------------------------------------------------------------------------------------------------------------------------------------------------------------------------------------------------------------------------------------------------------------------------------------------------------------------------------------------------------------------------------------------------------------------------------------------------------------------------------------------------------------------------------------------------------------------------------------------------------------------------------------------------------------------------------------------------------------------------------------------------------------------------------------------------------------------------------------------------------------------------------------------------------------------------------------------------------------------------------------------------------------------------------------------------------------------------------------------------------|-------------------------|----------------------|--------|----------------|
| Bedroom               | Upper                                                                                                                                                                                                                                                                                                                                                                                                                                                                                                                                                                                                                                                                                                                                                                                                                                                                                                                                                                                                                                                                                                                                                                                                                                                                                        | 18`11" x 11`4"          | Bedroom              | Upper  | 12`8" x 8`0"   |
| Loft                  | Upper                                                                                                                                                                                                                                                                                                                                                                                                                                                                                                                                                                                                                                                                                                                                                                                                                                                                                                                                                                                                                                                                                                                                                                                                                                                                                        | 22`5" x 9`10"           | Laundry              | Upper  | 5`3" x 5`2"    |
| Den                   | Lower                                                                                                                                                                                                                                                                                                                                                                                                                                                                                                                                                                                                                                                                                                                                                                                                                                                                                                                                                                                                                                                                                                                                                                                                                                                                                        | 14`7" x 11`6"           | Family Room          | Lower  | 26`9" x 16`11" |
| Game Room             | Lower                                                                                                                                                                                                                                                                                                                                                                                                                                                                                                                                                                                                                                                                                                                                                                                                                                                                                                                                                                                                                                                                                                                                                                                                                                                                                        | 13`2" x 11`8"           | Media Room           | Lower  | 21`11" x 13`0" |
| Other                 | Lower                                                                                                                                                                                                                                                                                                                                                                                                                                                                                                                                                                                                                                                                                                                                                                                                                                                                                                                                                                                                                                                                                                                                                                                                                                                                                        | 9`8" x 6`3"             | Other                | Lower  | 11`1" x 7`3"   |
| Laundry               | Lower                                                                                                                                                                                                                                                                                                                                                                                                                                                                                                                                                                                                                                                                                                                                                                                                                                                                                                                                                                                                                                                                                                                                                                                                                                                                                        | 8`3" x 5`11"            | Furnace/Utility Room | Lower  | 13`7" x 12`1"  |
| Furnace/Utility Room  | Lower                                                                                                                                                                                                                                                                                                                                                                                                                                                                                                                                                                                                                                                                                                                                                                                                                                                                                                                                                                                                                                                                                                                                                                                                                                                                                        | 9`11" x 9`7"            | Bedroom              | Lower  | 14`2" x 13`5"  |
| Bedroom               | Lower                                                                                                                                                                                                                                                                                                                                                                                                                                                                                                                                                                                                                                                                                                                                                                                                                                                                                                                                                                                                                                                                                                                                                                                                                                                                                        | 13`9" x 11`5"           | Workshop             | Main   | 20`6" x 16`0"  |
| 2pc Bathroom          | Main                                                                                                                                                                                                                                                                                                                                                                                                                                                                                                                                                                                                                                                                                                                                                                                                                                                                                                                                                                                                                                                                                                                                                                                                                                                                                         |                         | 2pc Bathroom         | Lower  |                |
| 3pc Ensuite bath      | Lower                                                                                                                                                                                                                                                                                                                                                                                                                                                                                                                                                                                                                                                                                                                                                                                                                                                                                                                                                                                                                                                                                                                                                                                                                                                                                        |                         | 3pc Ensuite bath     | Lower  |                |
| 3pc Ensuite bath      | Second                                                                                                                                                                                                                                                                                                                                                                                                                                                                                                                                                                                                                                                                                                                                                                                                                                                                                                                                                                                                                                                                                                                                                                                                                                                                                       |                         | 3pc Ensuite bath     | Second |                |
| 4pc Ensuite bath      | Second                                                                                                                                                                                                                                                                                                                                                                                                                                                                                                                                                                                                                                                                                                                                                                                                                                                                                                                                                                                                                                                                                                                                                                                                                                                                                       |                         | 4pc Ensuite bath     | Second |                |
| 5pc Ensuite bath      | Main                                                                                                                                                                                                                                                                                                                                                                                                                                                                                                                                                                                                                                                                                                                                                                                                                                                                                                                                                                                                                                                                                                                                                                                                                                                                                         |                         |                      |        |                |
|                       |                                                                                                                                                                                                                                                                                                                                                                                                                                                                                                                                                                                                                                                                                                                                                                                                                                                                                                                                                                                                                                                                                                                                                                                                                                                                                              |                         | Legal/Tax/Financial  |        |                |
| Title:                |                                                                                                                                                                                                                                                                                                                                                                                                                                                                                                                                                                                                                                                                                                                                                                                                                                                                                                                                                                                                                                                                                                                                                                                                                                                                                              | Zoning:                 |                      |        |                |
| Fee Simple            |                                                                                                                                                                                                                                                                                                                                                                                                                                                                                                                                                                                                                                                                                                                                                                                                                                                                                                                                                                                                                                                                                                                                                                                                                                                                                              | country residential     |                      |        |                |
| Legal Desc:           | 1012973                                                                                                                                                                                                                                                                                                                                                                                                                                                                                                                                                                                                                                                                                                                                                                                                                                                                                                                                                                                                                                                                                                                                                                                                                                                                                      |                         |                      |        |                |
|                       |                                                                                                                                                                                                                                                                                                                                                                                                                                                                                                                                                                                                                                                                                                                                                                                                                                                                                                                                                                                                                                                                                                                                                                                                                                                                                              |                         | Remarks              |        |                |
| Pub Rmks: Inclusions: | Occupied, 24 hours notice please, State of the Art Luxury in Dark Sky Country, Red Willow Estates, 10 minutes West on HWY 22 X. Large family, enjoy entertaining, this dramatic 2 story Walkout on 3.97 acres with 8,259 sq. ft. developed on 3 levels is for you. Brazilian hardwood, Caesarstone tops, tile, stone, 9 bathrooms, 7 bedrooms with ensuite baths and walk in closets, spectacular main floor master and 2nd floor mother in law/nanny retreat with private balcony. Sparkling 2 island kitchen with top of the line Miele appliances and wrap around pantry with a view. Great room features 22 foot ceilings, stone fireplace, tons of triple glazed windows, glass rails, skylights, glass panels in hallway and balcony, recessed led lighting and accents throughout, built in cabinets everywhere, 3 balconies and walkout patio. Walkout with 2 bedrooms, huge family room, bar, wine room, media room, exercise room and den. Triple attached garage with workshop. High efficiency in floor heating and fan coil cooling throughout including garage. Vendor Financing possible. Listing Realtor related to Seller.  Dishwasher-Built-In,Garage Control,Garage Opener,Hood Fan,Humidifier-Power (Furnace),Oven-Built-In,Oven-Microwave,Refrigerator,Stove-Countertop |                         |                      |        |                |
| Property Listed By:   |                                                                                                                                                                                                                                                                                                                                                                                                                                                                                                                                                                                                                                                                                                                                                                                                                                                                                                                                                                                                                                                                                                                                                                                                                                                                                              | er,Wine/Beverage Cooler |                      | ,      |                |
|                       |                                                                                                                                                                                                                                                                                                                                                                                                                                                                                                                                                                                                                                                                                                                                                                                                                                                                                                                                                                                                                                                                                                                                                                                                                                                                                              |                         |                      |        |                |