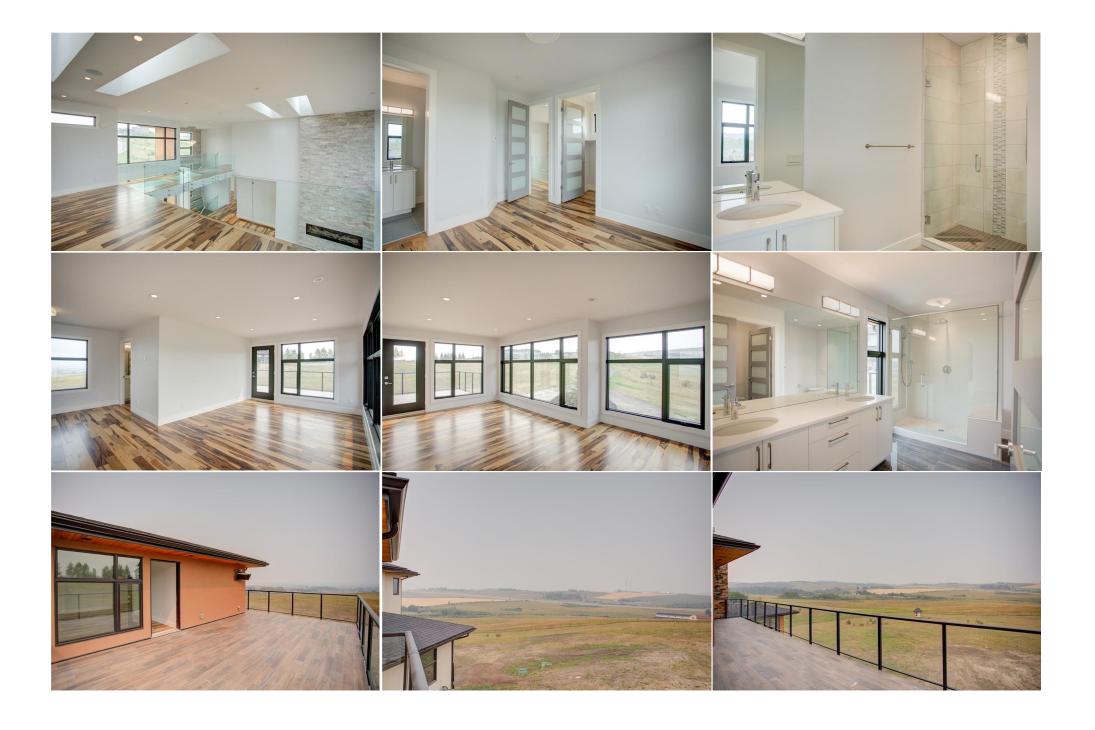

| Bedroom               | Upper                                                                                                                                                                                                                                                                                                                                                                                                                                                                                                                                                                                                                                                                                                                                                                                                                                                                                                                                                                                                                                                                                                                                                                                                                                                                                        | 11`0" x 10`9"           | Bedroom              | Upper  | 14`1" x 12`0"  |
|-----------------------|----------------------------------------------------------------------------------------------------------------------------------------------------------------------------------------------------------------------------------------------------------------------------------------------------------------------------------------------------------------------------------------------------------------------------------------------------------------------------------------------------------------------------------------------------------------------------------------------------------------------------------------------------------------------------------------------------------------------------------------------------------------------------------------------------------------------------------------------------------------------------------------------------------------------------------------------------------------------------------------------------------------------------------------------------------------------------------------------------------------------------------------------------------------------------------------------------------------------------------------------------------------------------------------------|-------------------------|----------------------|--------|----------------|
| Bedroom               | Upper                                                                                                                                                                                                                                                                                                                                                                                                                                                                                                                                                                                                                                                                                                                                                                                                                                                                                                                                                                                                                                                                                                                                                                                                                                                                                        | 18`11" x 11`4"          | Bedroom              | Upper  | 12`8" x 8`0"   |
| Loft                  | Upper                                                                                                                                                                                                                                                                                                                                                                                                                                                                                                                                                                                                                                                                                                                                                                                                                                                                                                                                                                                                                                                                                                                                                                                                                                                                                        | 22`5" x 9`10"           | Laundry              | Upper  | 5`3" x 5`2"    |
| Den                   | Lower                                                                                                                                                                                                                                                                                                                                                                                                                                                                                                                                                                                                                                                                                                                                                                                                                                                                                                                                                                                                                                                                                                                                                                                                                                                                                        | 14`7" x 11`6"           | Family Room          | Lower  | 26`9" x 16`11" |
| Game Room             | Lower                                                                                                                                                                                                                                                                                                                                                                                                                                                                                                                                                                                                                                                                                                                                                                                                                                                                                                                                                                                                                                                                                                                                                                                                                                                                                        | 13`2" x 11`8"           | Media Room           | Lower  | 21`11" x 13`0" |
| Other                 | Lower                                                                                                                                                                                                                                                                                                                                                                                                                                                                                                                                                                                                                                                                                                                                                                                                                                                                                                                                                                                                                                                                                                                                                                                                                                                                                        | 9`8" x 6`3"             | Other                | Lower  | 11`1" x 7`3"   |
| Laundry               | Lower                                                                                                                                                                                                                                                                                                                                                                                                                                                                                                                                                                                                                                                                                                                                                                                                                                                                                                                                                                                                                                                                                                                                                                                                                                                                                        | 8`3" x 5`11"            | Furnace/Utility Room | Lower  | 13`7" x 12`1"  |
| Furnace/Utility Room  | Lower                                                                                                                                                                                                                                                                                                                                                                                                                                                                                                                                                                                                                                                                                                                                                                                                                                                                                                                                                                                                                                                                                                                                                                                                                                                                                        | 9`11" x 9`7"            | Bedroom              | Lower  | 14`2" x 13`5"  |
| Bedroom               | Lower                                                                                                                                                                                                                                                                                                                                                                                                                                                                                                                                                                                                                                                                                                                                                                                                                                                                                                                                                                                                                                                                                                                                                                                                                                                                                        | 13`9" x 11`5"           | Workshop             | Main   | 20`6" x 16`0"  |
| 2pc Bathroom          | Main                                                                                                                                                                                                                                                                                                                                                                                                                                                                                                                                                                                                                                                                                                                                                                                                                                                                                                                                                                                                                                                                                                                                                                                                                                                                                         |                         | 2pc Bathroom         | Lower  |                |
| 3pc Ensuite bath      | Lower                                                                                                                                                                                                                                                                                                                                                                                                                                                                                                                                                                                                                                                                                                                                                                                                                                                                                                                                                                                                                                                                                                                                                                                                                                                                                        |                         | 3pc Ensuite bath     | Lower  |                |
| 3pc Ensuite bath      | Second                                                                                                                                                                                                                                                                                                                                                                                                                                                                                                                                                                                                                                                                                                                                                                                                                                                                                                                                                                                                                                                                                                                                                                                                                                                                                       |                         | 3pc Ensuite bath     | Second |                |
| 4pc Ensuite bath      | Second                                                                                                                                                                                                                                                                                                                                                                                                                                                                                                                                                                                                                                                                                                                                                                                                                                                                                                                                                                                                                                                                                                                                                                                                                                                                                       |                         | 4pc Ensuite bath     | Second |                |
| 5pc Ensuite bath      | Main                                                                                                                                                                                                                                                                                                                                                                                                                                                                                                                                                                                                                                                                                                                                                                                                                                                                                                                                                                                                                                                                                                                                                                                                                                                                                         |                         |                      |        |                |
|                       |                                                                                                                                                                                                                                                                                                                                                                                                                                                                                                                                                                                                                                                                                                                                                                                                                                                                                                                                                                                                                                                                                                                                                                                                                                                                                              |                         | Legal/Tax/Financial  |        |                |
| Title:                |                                                                                                                                                                                                                                                                                                                                                                                                                                                                                                                                                                                                                                                                                                                                                                                                                                                                                                                                                                                                                                                                                                                                                                                                                                                                                              | Zoning:                 |                      |        |                |
| Fee Simple            |                                                                                                                                                                                                                                                                                                                                                                                                                                                                                                                                                                                                                                                                                                                                                                                                                                                                                                                                                                                                                                                                                                                                                                                                                                                                                              | country residential     |                      |        |                |
| Legal Desc:           | 1012973                                                                                                                                                                                                                                                                                                                                                                                                                                                                                                                                                                                                                                                                                                                                                                                                                                                                                                                                                                                                                                                                                                                                                                                                                                                                                      |                         |                      |        |                |
|                       |                                                                                                                                                                                                                                                                                                                                                                                                                                                                                                                                                                                                                                                                                                                                                                                                                                                                                                                                                                                                                                                                                                                                                                                                                                                                                              |                         | Remarks              |        |                |
| Pub Rmks: Inclusions: | Occupied, 24 hours notice please, State of the Art Luxury in Dark Sky Country, Red Willow Estates, 10 minutes West on HWY 22 X. Large family, enjoy entertaining, this dramatic 2 story Walkout on 3.97 acres with 8,259 sq. ft. developed on 3 levels is for you. Brazilian hardwood, Caesarstone tops, tile, stone, 9 bathrooms, 7 bedrooms with ensuite baths and walk in closets, spectacular main floor master and 2nd floor mother in law/nanny retreat with private balcony. Sparkling 2 island kitchen with top of the line Miele appliances and wrap around pantry with a view. Great room features 22 foot ceilings, stone fireplace, tons of triple glazed windows, glass rails, skylights, glass panels in hallway and balcony, recessed led lighting and accents throughout, built in cabinets everywhere, 3 balconies and walkout patio. Walkout with 2 bedrooms, huge family room, bar, wine room, media room, exercise room and den. Triple attached garage with workshop. High efficiency in floor heating and fan coil cooling throughout including garage. Vendor Financing possible. Listing Realtor related to Seller.  Dishwasher-Built-In,Garage Control,Garage Opener,Hood Fan,Humidifier-Power (Furnace),Oven-Built-In,Oven-Microwave,Refrigerator,Stove-Countertop |                         |                      |        |                |
| Property Listed By:   |                                                                                                                                                                                                                                                                                                                                                                                                                                                                                                                                                                                                                                                                                                                                                                                                                                                                                                                                                                                                                                                                                                                                                                                                                                                                                              | er,Wine/Beverage Cooler |                      | ,      |                |
|                       |                                                                                                                                                                                                                                                                                                                                                                                                                                                                                                                                                                                                                                                                                                                                                                                                                                                                                                                                                                                                                                                                                                                                                                                                                                                                                              |                         |                      |        |                |